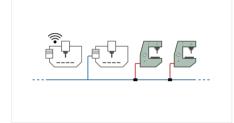

#### Works with your equipment

Collect data automatically or manually using your existing wireless network, Ethernet, RS-232 or Parallel I/O. Use existing barcode readers and PCs on the shopfloor.