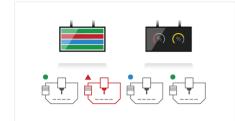

#### Andon and signaling units

Control signaling units such as stack lights, buzzers and Andon boards that indicate the status of your machines.