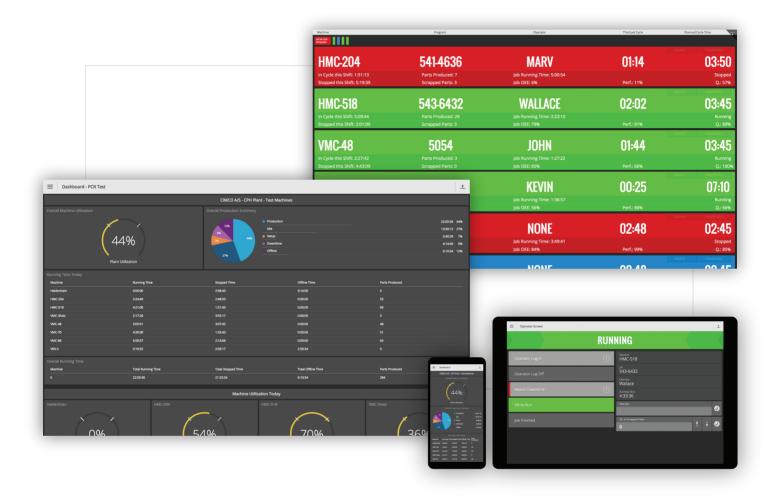

#### Real-time monitoring / Andon

See the current status and performance data of your machines on Andon boards, PC and mobile. Customize the layout and content of screens to suit your needs.

#### **Customizable reports**

Generate reports with calculation of OEE, downtime and other essential KPIs. Set production targets, work shifts and sort data by different factors.

#### **Real-time reporting**

Generate real-time reports that dynamically update as data comes in, such as machine timelines.

#### **Operator interface**

Enables operators to access essential information directly at the machine and enter data such as current shift, job, reasons for downtime and scrap.